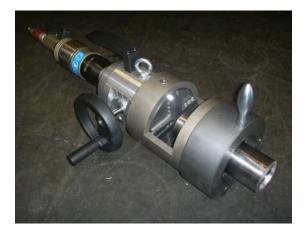

# **Outside clamping bevelling and squaring machine PROTEM** SE90NG

### **Clamping capacity:**

SE90 NG: 10 mm ID - 90 mm OD

#### Feed stroke:

Manual with wheel, 30 mm

#### Machine is delivered with:

- pneumatic drive
- keys and screws
- operating manual

WITHOUT EXPANSION COLLET!